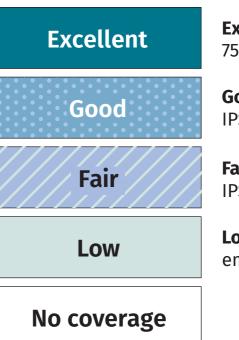

Employment support provider **Workwise** Employment support funded by **Waikato DHB** 

**Excellent** = the region has more than 75% IPS employment support coverage

**Good** = the region has between 51-75% IPS employment support coverage

**Fair** = the region has between 25-50% IPS employment support coverage

**Low** = the region has less than 25% IPS employment support coverage.

Coverage is calculated based on the ratio of FTE employment consultants to every 200 adults in contact with secondary community mental health and addiction services.